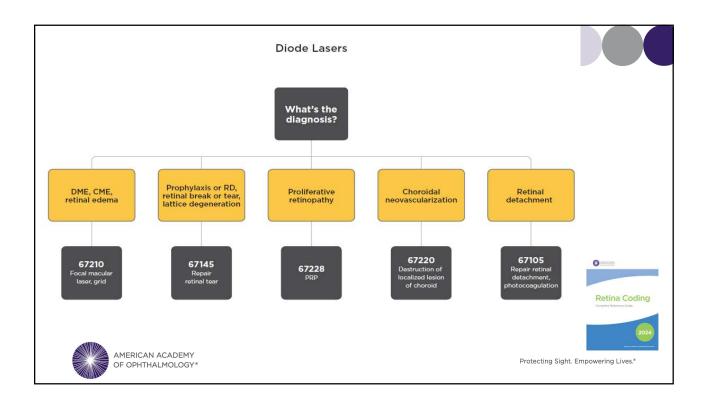

| CPT<br>code | Description                                              | Medicare global<br>period | Same day exam<br>modifier | Other payers may vary |
|-------------|----------------------------------------------------------|---------------------------|---------------------------|-----------------------|
| 67105       | Laser to repair retinal detachment                       | 10 days                   | -25                       | 10 or 90-day global   |
| 67145       | Prophylaxis laser for retinal tear, lattice degeneration | 10 days                   | -25                       | 10 or 90-day global   |
| 67210       | Diode focal laser                                        | 90 days                   | -57                       | 90-day global         |
| 67220       | Destruction of localized lesion of choroid, photocoag    | 90 days                   | -57                       | 90-day global         |
| 67228       | Panretinal photocoagulation (PRP) laser                  | 10 days                   | -25                       | 10 or 90-day global   |