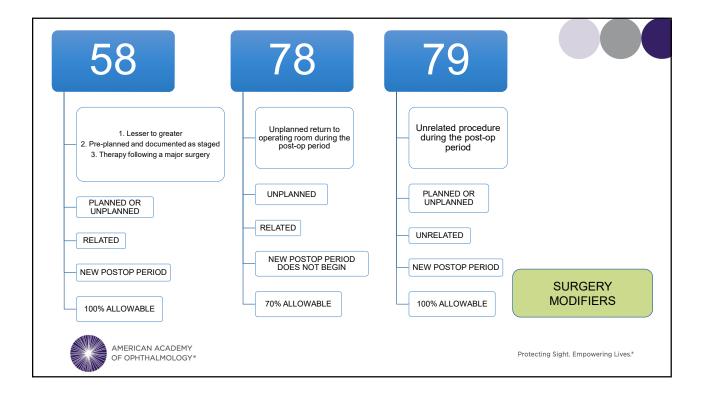

----------------------|
| 67105       | Laser to repair retinal detachment                       | 10 days                   | -25                       | 10 or 90-day global   |
| 67145       | Prophylaxis laser for retinal tear, lattice degeneration | 10 days                   | -25                       | 10 or 90-day global   |
| 67210       | Diode focal laser                                        | 90 days                   | -57                       | 90-day global         |
| 67220       | Destruction of localized lesion of choroid, photocoag    | 90 days                   | -57                       | 90-day global         |
| 67228       | Panretinal photocoagulation (PRP) laser                  | 10 days                   | -25                       | 10 or 90-day global   |







| Retina Testing<br>Services                | EO peripheral<br>retinal disease<br>92201 | EO posterior pole<br>92202 | FA<br>92235           | ICG<br>92240                           | FA/ICG<br>92242       | FP<br>92250           | Posterior<br>Segment OCT<br>92134 | Optic Nerve OCT<br>92133 |
|-------------------------------------------|-------------------------------------------|----------------------------|-----------------------|----------------------------------------|-----------------------|-----------------------|-----------------------------------|--------------------------|
| NCCI 30.0<br>Effective 1/1/24             |                                           |                            |                       |                                        |