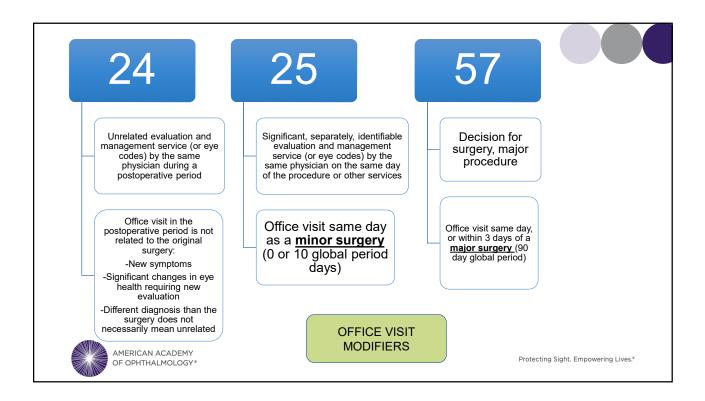

|             |  |  |  |
|    | E/M   | For all                                                  |        | E/M                                                                               |             |  |  |  |
|    | 99204 | \$ 164.38 v payers:                                      |        | 99214                                                                             | \$ 126.07 🗸 |  |  |  |
|    | Eye   | difference                                               |        | Eye                                                                               |             |  |  |  |
|    | ,     |                                                          |        |                                                                                   |             |  |  |  |













| CPT<br>code | Description                                              | Medicare global<br>period | Same day exam<br>modifier | Other payers may vary |
|-------------|----------------------------------------------------------|---------------------------|---------------------------|-----------------------|
| 67105       | Laser to repair retinal detachment                       | 10 days                   | -25                       | 10 or 90-day global   |
| 67145       | Prophylaxis laser for retinal tear, lattice degeneration | 10 days                   | -25                       | 10 or 90-day global   |
| 67210       | Diode focal laser                                        | 90 days                   | -57                       | 90-day global         |
| 67220       | Destruc