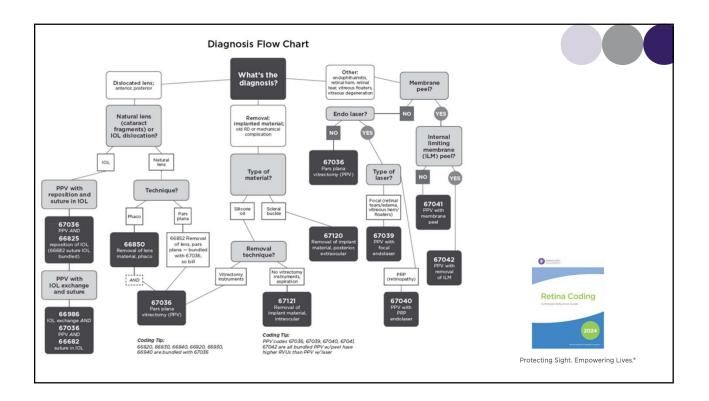

| Lens/Vitrectomy<br>NCCI 30.0<br>Effective 1/1/24             | 67036-67043<br>Vitrectomy | 66682<br>Suture lens | 66825<br>Reposition of<br>IOL | 66850<br>Lensectomy,<br>phaco | 66852<br>Lensectomy,<br>pars plana | 66982<br>Cataract<br>removal,<br>complex | 66984<br>Cataract<br>removal | 66985<br>Secondary<br>implant | 66986<br>Exchange of<br>intraocular<br>lens |
|--------------------------------------------------------------|---------------------------|----------------------|-------------------------------|-------------------------------|------------------------------------|------------------------------------------|------------------------------|-------------------------------|---------------------------------------------|
| 67036-67043<br>Vitrectomy<br>(VX codes and<br>67121 bundled) |                           | Billable<br>same day | Billable<br>same day          | Billable<br>same day          | Bundled                            | Billable<br>same day                     | Billable<br>same day         | Billable<br>same day          | Billable<br>same day                        |
| 66682<br>Suture lens                                         | Billable<br>same day      |                      | Bundled                       | Billable same day             | Billable<br>same day               | Billable same day                        | Billable<br>same day         | Billable<br>same day          | Billable<br>same day                        |
| 66825<br>Reposition of IOL                                   | Billable<br>same day      | Bundled              |                               | Bundled                       | Bundled                            | Bundled                                  | Bundled                      | Bundled                       | Bundled                                     |
| 66850<br>Lensectomy, phaco                                   | Billable<br>same day      | Billable<br>same day | Bundled                       |                               | Bundled                            | Bundled                                  | Bundled                      | Bundled                       | Billable<br>same day                        |
| 66852<br>Lensectomy,<br>pars plana                           | Bundled                   | Billable<br>same day | Bundled                       | Bundled                       |                                    | Bundled                                  | Bundled                      | Billable<br>same day          | Billable<br>same day                        |
| 66982<br>Cataract removal,<br>complex                        | Billable<br>same day      | Billable<br>same day | Bundled                       | Bundled                       | Bundled                            |                                          | Bundled                      | Bundled                       | Bundled                                     |
| 66984<br>Cataract removal                                    | Billable<br>same day      | Billable<br>same day | Bundled                       | Bundled                       | Bundled                            | Bundled                                  |                              | Bundled                       | Billable<br>same day                        |
| 66985<br>Secondary implant                                   | Billable<br>same day      | Billable<br>same day | Bundled                       | Bundled                       | Billable<br>same day               | Bundled                                  | Bundled                      |                               | Bundled                                     |
| 66986<br>Exchange of<br>intraocular lens                     | Billable<br>same day      | Billable<br>same day | Bundled                       | Billable<br>same day          | Billable<br>same day               | Bundled                                  | Billable<br>same day         | Bundled                       |                                             |