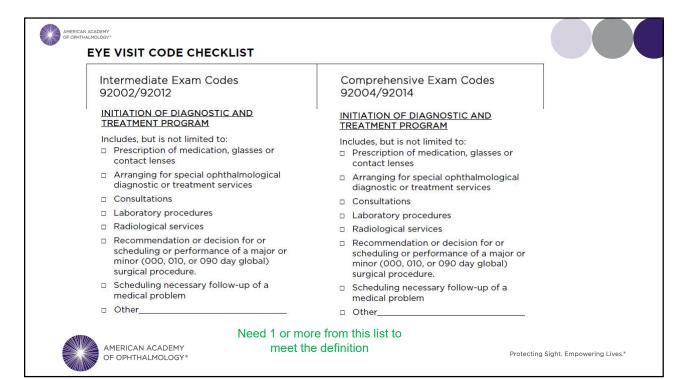

| -dillo- | Intermediate Exam Codes<br>92002/92012                                                                           | Comprehensive Exam Codes<br>92004/92014                                                                         |  |
|---------|------------------------------------------------------------------------------------------------------------------|-----------------------------------------------------------------------------------------------------------------|--|
|         | HISTORY                                                                                                          | HISTORY                                                                                                         |  |
|         | Chief complaint                                                                                                  | Chief complaint                                                                                                 |  |
|         | History                                                                                                          | History                                                                                                         |  |
| _       | General medical observation                                                                                      | General medical observation                                                                                     |  |
|         | EXAMINATION                                                                                                      | EXAMINATION                                                                                                     |  |
|         | <ul> <li>Three or more, but less than 12 elements<br/>of the exam medically necessary to<br/>perform.</li> </ul> | All 12 elements of the exam medically<br>necessary to perform unless unable due to<br>age of patient or trauma. |  |
|         | Visual acuity                                                                                                    | Visual acuity                                                                                                   |  |
|         | Gross or confrontation visual fields                                                                             | <ul> <li>Gross or confrontation visual fields</li> </ul>                                                        |  |
|         | Extraocular motility                                                                                             | Extraocular motility                                                                                            |  |
|         | Conjunctiva                                                                                                      | Conjunctiva                                                                                                     |  |
|         | Ocular adnexa                                                                                                    | <ul> <li>Ocular adnexa</li> </ul>                                                                               |  |
|         | Pupil and iris                                                                                                   | Pupil and iris                                                                                                  |  |
|         | Cornea                                                                                                           | 🗆 Cornea                                                                                                        |  |
|         | Anterior chamber                                                                                                 | <ul> <li>Anterior chamber</li> </ul>                                                                            |  |
|         | Lens                                                                                                             | Lens                                                                                                            |  |
|         | Intraocular pressure                                                                                             | Intraocular pressure                                                                                            |  |
|         | Optic nerve discs                                                                                                | <ul> <li>Optic nerve discs</li> </ul>                                                                           |  |
|         | <ul> <li>Retina and vessels</li> </ul>                                                                           | Retina and vessels                                                                                              |  |
|         | <ul> <li>Dilation: As medically necessary.</li> </ul>                                                            | <ul> <li>Dilation: As medically necessary. If not<br/>dilated, document why.</li> </ul>                         |  |
|         | ERICAN ACADEMY                                                                                                   | 1 10 N                                                                                                          |  |