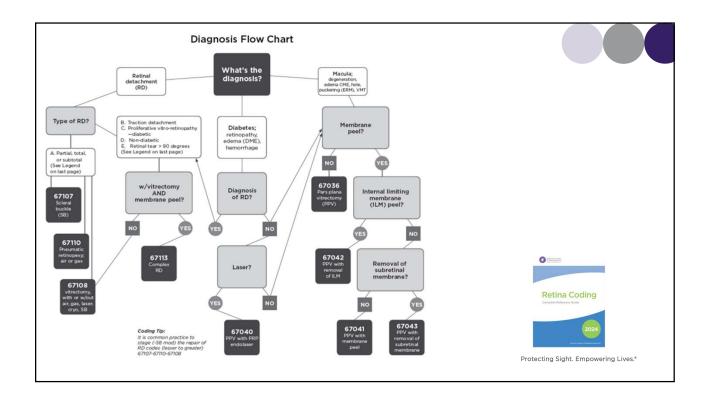

| CPT<br>code | Description                                              | Medicare global<br>period | Same day exam<br>modifier | Other payers may vary |
|-------------|----------------------------------------------------------|---------------------------|---------------------------|-----------------------|
| 67105       | Laser to repair retinal detachment                       | 10 days                   | -25                       | 10 or 90-day global   |
| 67145       | Prophylaxis laser for retinal tear, lattice degeneration | 10 days                   | -25                       | 10 or 90-day global   |
| 67210       | Diode focal laser                                        | 90 days                   | -57                       | 90-day global         |
| 67220       | Destruction of localized lesion of choroid, photocoag    | 90 days                   | -57                       | 90-day global         |
| 67228       | Panretinal photocoagulation (PRP) laser                  | 10 days                   | -25                       | 10 or 90-day global   |