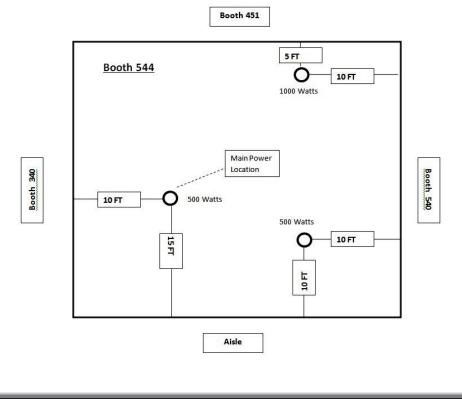

.

What should be on a completed floor plan:

- 1. Main drop or outlet location. Island booths do not have a back wall so the main location operates as the point which all other power will be distributed from. There can often be many cords or cables in this location so it is often best to be in a closet, under a table or a location out of site.
- 2. Location of all other outlets. This includes the dimensions where the outlets will be placed. Without dimensions, outlets are likely to end up in the wrong locations in the booth.
- 3. Power requirements in each location. This can be 500 Watts / 1000 Watts / 2000 Watts or even 10 Amp 208 volt 3 Phase
- 4. Booth Orientation. This is especially useful for island booths. It helps us understand which side is which in the booth.

Completed Layout:



### Inline or Peninsula Booths:

Layouts are only required when outlets are needed at any other location than the back of the booth.

Standard Location:



Completed Layout:



Thank you for your business!





# Exhibitor Ordering Guide: Communication Services







NETWORKS MONITORED 24/7/365 FOR ALWAYS-ON CONNECTIVITY

### First-class customer service

We understand there are a lot of moving parts when planning to exhibit at a convention, and our mission is to make this process as easy as possible.

Leading up to your event, our customer service team will work with you to ensure all the required information needed to install services is collected prior to your arrival. These items include; verifying your order, providing all pertinent IP and wireless information, collecting a floor p