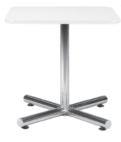

# **Pedestal Tables**

All pedestal tables are available in the below options:

- 30" diameter tops
- 30" or 40" high

Chairs

Fabric Sled Base Chair

Fabric Arm Chair

Fabric Highback Stool

\*DISCLAIMER\* Actual products and colors available may vary from the images shown. All products subject to availability