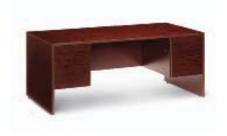

# **RENTAL EXHIBITS**

# 10' x 10' Hardwall Rental Exhibit Booths

All hardwall packages include the below:

- Aluminum structure
- White
- Header(s) block letters black (logo extra)
- 10' x 10' Carpet
- 30" pedestal table (x1)
- Fabric sledbase chairs (x2)