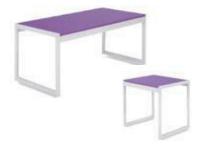

# **Tables**

All tables are available in the below options:

- Unskirted or Skirted
- 30" or 40" height

6' x 2' skirted table

• 4', 6', or 8' lengths x 2' widths

8' x 2' skirted table

4' x 2' skirted table

# **Pedestal Tables**

All pedestal tables are available in the below options:

- 30" diameter tops
- 30" or 40" high

Chairs

Fabric Sled Base Chair

Fabric Arm Chair

Fabric Highback Stool

\*DISCLAIMER\* Actual products and colors available may vary from the images shown. All products subject to availability