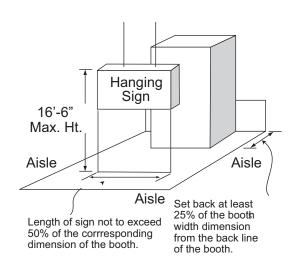

# HANGING SIGN BOOTH

An exhibit component suspended above an exhibit of four or more standard units back-to-back with an aisle on at least three sides for the purpose of displaying graphics or identification.

\*\*All overhead hanging must be assembled, installed, and removed by Levy. Please complete the enclosed Labor Order Form for labor to assemble your hanging sign.\*\*