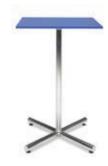

# **TABLE AND CHAIR RENTAL ORDER FORM & INVOICE**

| TABLES                       |                      |                   |        |                  |                  |            |
|------------------------------|----------------------|-------------------|--------|------------------|------------------|------------|
| Descript                     | ion                  |                   | Qty.   | Discount<br>Rate | Standard<br>Rate | Total      |
|                              | TABLES<br>30" HEIGHT | г                 |        |                  |                  |            |
| 8' x                         | 2' Skirted           |                   |        | 286.00           | 371.80           |            |
| 6' x                         | 6' x 2' Skirted      |                   |        | 258.05           | 355.57           |            |
| 4' x 2' Skirted              |                      |                   | 237.90 | 309.27           |                  |            |
| Fourth side of table skirted |                      |                   | 102.70 | 133.51           |                  |            |
| Uns                          | kirted table         | 8' 🗌 6' 🔲 4'      |        | 119.00           | 154.70           |            |
| ☐ Blue<br>☐ Gold             | ☐ Red<br>☐ Green     | ☐ Black<br>☐ Grey |        | eal<br>Purple    | Burg             | jundy<br>e |

|                                | TABLES<br>40" COUNTE | ER HEIGHT         |        |               |                  |            |
|--------------------------------|----------------------|-------------------|--------|---------------|------------------|------------|
| 8' X                           | 8' x 2' Skirted      |                   |        | 324.50        | 416.65           |            |
| 6' x 2' Skirted                |                      |                   |        | 296.10        | 384.93           |            |
| 4' x 2' Skirted                |                      |                   |        | 282.10        | 366.73           |            |
| Fourth side of table skirted   |                      |                   |        | 102.70        | 133.51           |            |
| Unskirted table 🗌 8' 🗌 6' 🔲 4' |                      |                   | 127.40 | 166.62        |                  |            |
| ☐ Blue<br>☐ Gold               | ☐ Red<br>☐ Green     | ☐ Black<br>☐ Grey |        | eal<br>turple | ☐ Burg<br>☐ Whit | gundy<br>e |