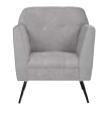

# **Pedestal Tables**

All pedestal tables are available in the below options:

- 30" diameter tops
- 30" or 40" high

Chairs

Fabric Sled Base Chair

Fabric Arm Chair

Fabric Highback Stool

\*DISCLAIMER\* Actual products and colors available may vary from the images shown. All products subject to availability

# BOOTH#

| CHAIRS                              |      |                  |                  |       |  |
|-------------------------------------|------|------------------|------------------|-------|--|
| Description                         | Qty. | Discount<br>Rate | Standard<br>Rate | Total |  |
| FABRIC SLED BASE<br>CHAIR - GREY    |      | 196.30           | 255.19           |       |  |
| FABRIC SLED BASE<br>ARMCHAIR - GREY |      | 216.32           | 281.22           |       |  |
| FABRIC HIGHBACK<br>STOOL - GREY     |      | 243.40           | 277.42           |       |  |