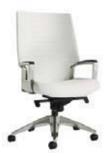

# **Pedestal Tables**

All pedestal tables are available in the below options:

- 30" diameter tops
- 30" or 40" high

Chairs

Fabric Sled Base Chair

Fabric Arm Chair

Fabric Highback Stool

\*DISCLAIMER\* Actual products and colors available may vary from the images shown. All products subject to availability

# **TABLE AND CHAIR RENTAL ORDER FORM & INVOICE**

| TABLES                       |                      |                   |        |                  |                  |            |
|------------------------------|----------------------|-------------------|--------|------------------|------------------|------------|
| Descript                     | ion                  |                   | Qty.   | Discount<br>Rate | Standard<br>Rate | Total      |
|                              | TABLES<br>30" HEIGHT | г                 |        |                  |                  |            |
| 8' x                         | 2' Skirted           |                   |        | 286.00           | 371.80           |            |
| 6' x                         | 6' x 2' Skirted      |                   |        | 258.05           | 355.57           |            |
| 4' x 2' Skirted              |                      |                   | 237.90 | 309.27           |                  |            |
| Fourth side of table skirted |                      |                   | 102.70 | 133.51           |                  |            |
| Uns                          | kirted table         | 8' 🗌 6' 🔲 4'      |        | 119.00           | 154.70           |            |
| ☐ Blue<br>☐ Gold             | ☐ Red<br>☐ Green     | ☐ Black<br>☐ Grey |        | eal<br>Purple    | Burg             | jundy<br>e |

# BOOTH#

| CHAIRS                              |      |                  |                  |       |  |
|-------------------------------------|------|------------------|------------------|-------|--|
| Description                         | Qty. | Discount<br>Rate | Standard<br>Rate | Total |  |
| FABRIC SLED BASE<br>CHAIR - GREY    |      | 196.30           | 255.19           |       |  |
| FABRIC SLED BASE<br>ARMCHAIR - GREY |      | 216.32           | 281.22           |       |  |
| FABRIC HIGHBACK<br>STOOL - GREY     |      | 243.40           | 277.42           |       |  |