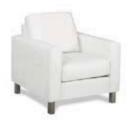

# **Pedestal Tables**

All pedestal tables are available in the below options:

- 30" diameter tops
- 30" or 40" high

Chairs

Fabric Sled Base Chair

Fabric Arm Chair

Fabric Highback Stool

\*DISCLAIMER\* Actual products and colors available may vary from the images shown. All products subject to availability

# BOOTH#

| CHAIRS                              |      |                  |                  |       |  |
|-------------------------------------|------|------------------|------------------|-------|--|
| Description                         | Qty. | Discount<br>Rate | Standard<br>Rate | Total |  |
| FABRIC SLED BASE<br>CHAIR - GREY    |      | 196.30           | 255.19           |       |  |
| FABRIC SLED BASE<br>ARMCHAIR - GREY |      | 216.32           | 281.22           |       |  |
| FABRIC HIGHBACK<br>STOOL - GREY     |      | 243.40           | 277.42           |       |  |