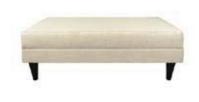

# **Tables**

All tables are available in the below options:

- Unskirted or Skirted
- 30" or 40" height

6' x 2' skirted table

• 4', 6', or 8' lengths x 2' widths

8' x 2' skirted table

4' x 2' skirted table

# **Pedestal Tables**

All pedestal tables are available in the below options:

- 30" diameter tops
- 30" or 40" high

Chairs

Fabric Sled Base Chair

Fabric Arm Chair

Fabric Highback Stool

\*DISCLAIMER\* Actual products and colors available may vary from the images shown. All products subject to availability

# **TABLE AND CHAIR RENTAL ORDER FORM & INVOICE**

| TABLES                       |                      |                   |        |                  |                  |            |
|------------------------------|----------------------|-------------------|--------|------------------|------------------|------------|
| Descript                     | ion                  |                   | Qty.   | Discount<br>Rate | Standard<br>Rate | Total      |
|                              | TABLES<br>30" HEIGHT | г                 |        |                  |                  |            |
| 8' x                         | 2' Skirted           |                   |        | 286.00           | 371.80           |            |
| 6' x                         | 6' x 2' Skirted      |                   |        | 258.05           | 355.57           |            |
| 4' x 2' Skirted              |                      |                   | 237.90 | 309.27           |                  |            |
| Fourth side of table skirted |                      |                   | 102.70 | 133.51           |                  |            |
| Uns                          | kirted table         | 8' 🗌 6' 🔲 4'      |        | 119.00           | 154.70           |            |
| ☐ Blue<br>☐ Gold             | ☐ Red<br>☐ Green     | ☐ Black<br>☐ Grey |        | eal<br>Purple    | Burg             | jundy<br>e |

|                                | TABLES<br>40" COUNTE | ER HEIGHT         |        |               |                  |            |
|--------------------------------|----------------------|-------------------|--------|---------------|------------------|------------|
| 8' X                           | 8' x 2' Skirted      |                   |        | 324.50        | 416.65           |            |
| 6' x 2' Skirted                |                      |                   |        | 296.10        | 384.93           |            |
| 4' x 2' Skirted                |                      |                   |        | 282.10        | 366.73           |            |
| Fourth side of table skirted   |                      |                   |        | 102.70        | 133.51           |            |
| Unskirted table 🗌 8' 🗌 6' 🔲 4' |                      |                   | 127.40 | 166.62        |                  |            |
| ☐ Blue<br>☐ Gold               | ☐ Red<br>☐ Green     | ☐ Black<br>☐ Grey |        | eal<br>turple | ☐ Burg<br>☐ Whit | gundy<br>e |