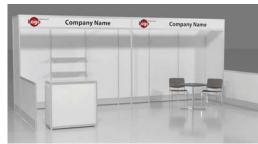

# Package G1 Base

 Straight header (x1) 39" x 20" x 39" builtin counter (x1)

#### Package H1 Base

Oversized curved header (x1) 39" x 20" x 39" builtin counters (x3)