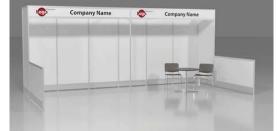

# 10' x 20' Hardwall Rental Exhibit Booths

All hardwall packages include the below:

- Aluminum structure
- White
- Header(s) block letters black (logo extra)
- 10' x 20' Carpet
- 30" pedestal table (x1)
- Fabric sledbase chairs (x2)

#### Package E2 Deluxe

- Base Package plus the below:
- 10" deep shelves (x2)
- 39" x 20" x 39" counter (x1)