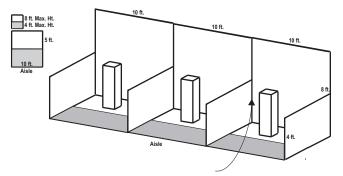

#### **STANDARD BOOTH**

Linear Booths have only one side exposed to an aisle and are generally arranged in a series along a straight line. They are also called "in-line" booths.

**Dimensions:** Linear Booths are most commonly ten feet (10') wide and ten feet (10') deep, i.e. 10'x10'. A maximum back wall height limitation of height feet (8') is generally specified.

**Use of Space**: Regardless of the number of Linear Booths utilized, (e.g. 10'x20', 10'x30', 10'x40', etc.) Display materials should be arranged in such a manner so as not to obstruct sight lines of neighboring exhibitors.

The maximum height of eight feet (8') is allowed only in the rear half of the booth space, with a four-foot (4') height restriction imposed on all materials in the remaining space forward to the aisle.

One or more standard 10'x10' units In a straight line. **Note:** Booth drape is set at 8 ft max.

Display fixtures over 4 ft high must be confined to that area that is at least 5 ft from the aisle line.