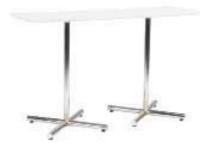

# **Pedestal Tables**

All pedestal tables are available in the below options:

- 30" diameter tops
- 30" or 40" high

Chairs

Fabric Sled Base Chair

Fabric Arm Chair

Fabric Highback Stool

\*DISCLAIMER\* Actual products and colors available may vary from the images shown. All products subject to availability