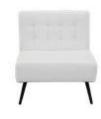

# **Pedestal Tables**

All pedestal tables are available in the below options:

- 30" diameter tops
- 30" or 40" high

Chairs

Fabric Sled Base Chair

Fabric Arm Chair

Fabric Highback Stool

\*DISCLAIMER\* Actual products and colors available may vary from the images shown. All products subject to availability

# BOOTH#

| CHAIRS                              |      |                  |                  |       |  |
|-------------------------------------|------|------------------|------------------|-------|--|
| Description                         | Qty. | Discount<br>Rate | Standard<br>Rate | Total |  |
| FABRIC SLED BASE<br>CHAIR - GREY    |      | 196.30           | 255.19           |       |  |
| FABRIC SLED BASE<br>ARMCHAIR - GREY |      | 216.32           | 281.22           |       |  |
| FABRIC HIGHBACK<br>STOOL - GREY     |      | 243.40           | 277.42           |       |  |