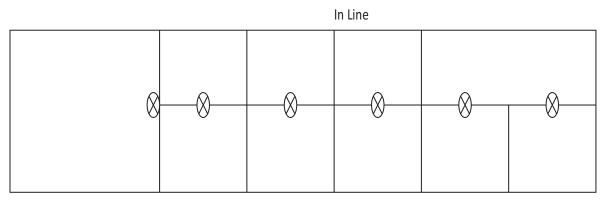

#### **STANDARD BOOTH**

Linear Booths have only one side exposed to an aisle and are generally arranged in a series along a straight line. They are also called "in-line" booths.

**Dimensions:** Linear Booths are most commonly ten feet (10') wide and ten feet (10') deep, i.e. 10'x10'. A maximum back wall height limitation of height feet (8') is generally specified.

One or more standard 10'x10' units In a straight line. **Note:** Booth drape is set at 8 ft max.

Display fixtures over 4 ft high must be confined to that area that is at least 5 ft from the aisle line.