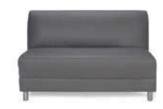

# BOOTH#

| CHAIRS                              |      |                  |                  |       |  |
|-------------------------------------|------|------------------|------------------|-------|--|
| Description                         | Qty. | Discount<br>Rate | Standard<br>Rate | Total |  |
| FABRIC SLED BASE<br>CHAIR - GREY    |      | 196.30           | 255.19           |       |  |
| FABRIC SLED BASE<br>ARMCHAIR - GREY |      | 216.32           | 281.22           |       |  |
| FABRIC HIGHBACK<br>STOOL - GREY     |      | 243.40           | 277.42           |       |  |