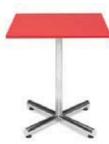

# **Pedestal Tables**

All pedestal tables are available in the below options:

- 30" diameter tops
- 30" or 40" high

Chairs

Fabric Sled Base Chair

Fabric Arm Chair

Fabric Highback Stool

\*DISCLAIMER\* Actual products and colors available may vary from the images shown. All products subject to availability