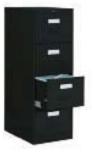

# Straight Cabinets

All straight cabinets come with sliding doors. Optional Upgrades noted below:

Lock for doors

- Lighting
   \*Jewelry Case or Show Case
- Branding graphic panels

Cabinet "A" 1 meter cabinet with doors 39" long x 20" deep x 40" high