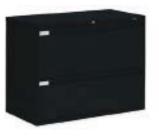

# Straight Cabinets

All straight cabinets come with sliding doors. Optional Upgrades noted below:

Lock for doors

- Lighting
   \*Jewelry Case or Show Case
- Branding graphic panels

Cabinet "A" 1 meter cabinet with doors 39" long x 20" deep x 40" high