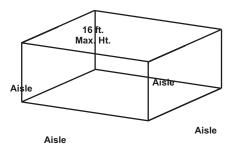

# **ISLAND BOOTH**

An Island Booth is any size booth exposed to aisles on all four sides.

**Dimensions**: An Island Booth is 20'x30' or larger, although it may be configured differently.

**Use of Space**: The entire cubic content of the space may be used up to the maximum allowable height, which is usually sixteen feet (16'), including signage.

Please note that the ceiling height in the Exhibit Hall is 25 feet.