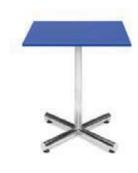

# **Pedestal Tables**

All pedestal tables are available in the below options:

- 30" diameter tops
- 30" or 40" high

Chairs

Fabric Sled Base Chair

Fabric Arm Chair

Fabric Highback Stool

\*DISCLAIMER\* Actual products and colors available may vary from the images shown. All products subject to availability