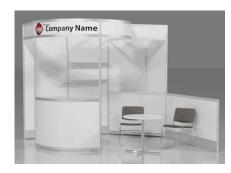

#### 10' x 10' BOOTH PACKAGES - Please contact customer service for GRAPHIC UPGRADES Discount Standard **Description**: Base package includes: Aluminum structure, white hardwalls.booth header with company name in block lettering, carpet, 30" pedestal table, (2) fabric chairs, installation and dismantle. Qty Total Rate Rate PACKAGE A1 Basic - Base package with header 5,812.10 4,471.20 PACKAGE A2 Deluxe - Base package + (2) 10" deep shelves, (1) 39" x 20" x 39" counter 5,080.70 6,604.45 PACKAGE B1 Basic - Corner base package booth with curved counter, 1 curved header sign 5,092.20 6,081.20 PACKAGE B2 Deluxe - Base package + enclosed corner counter, (2) 10" deep shelves 5,161.20 6,709.00 PACKAGE C1 Basic - Base package with header 4,678.20 6,092.70 PACKAGE C2 Deluxe - Base package + (2) 10" deep shelves, (1) 39" x 20" x 39" counter 5.287.70 6.873.55 PACKAGE D1 Basic - Base package with oversized header, (2) built-in back counters 6 853 08 5,271.60 PACKAGE D2 Deluxe - Base package + (2) 10" deep shelves, (1) 39" x 20" x 39" counter 5,881.10 7,645.43