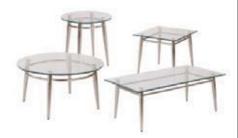

# **Pedestal Tables**

All pedestal tables are available in the below options:

- 30" diameter tops
- 30" or 40" high

Chairs

Fabric Sled Base Chair

Fabric Arm Chair

Fabric Highback Stool

\*DISCLAIMER\* Actual products and colors available may vary from the images shown. All products subject to availability