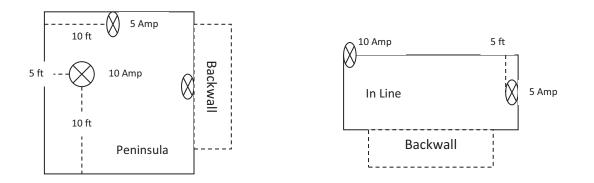

# **PENINSULA END-CAP BOOTH**

An end cap booth is exposed to aisles on three sides and composed of two booths.

Dimensions: End-cap Booths are generally ten feet (10') deep by twenty feet (20') wide. The maximum back wall height of eight feet (8') is allowed only in the rear half of the booth space and within five feet (5') of the two side aisles with a four foot (4') height restriction imposed on all materials in the remaining space forward to the aisle.