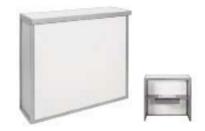

# **RENTAL EXHIBITS**

# 10' x 10' Hardwall Rental Exhibit Booths

All hardwall packages include the below:

- Aluminum structure
- White
- Header(s) block letters black (logo extra)
- 10' x 10' Carpet
- 30" pedestal table (x1)
- Fabric sledbase chairs (x2)

# Package A2 Deluxe

- Base Package plus the • below:
- 10" deep shelves (x2)
- 39" x 20" x 39" counter (x1)