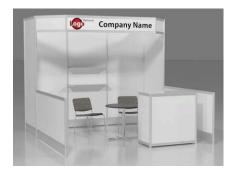

#### 10' x 10' BOOTH PACKAGES - Please contact customer service for GRAPHIC UPGRADES Discount Standard **Description**: Base package includes: Aluminum structure, white hardwalls.booth header with company name in block lettering, carpet, 30" pedestal table, (2) fabric chairs, installation and dismantle. Qty Total Rate Rate PACKAGE A1 Basic - Base package with header 5,812.10 4,471.20 PACKAGE A2 Deluxe - Base package + (2) 10" deep shelves, (1) 39" x 20" x 39" counter 5,080.70 6,604.45 PACKAGE B1 Basic - Corner base package booth with curved counter, 1 curved header sign 5,092.20 6,081.20 PACKAGE B2 Deluxe - Base package + enclosed corner counter, (2) 10" deep shelves 5,161.20 6,709.00 PACKAGE C1 Basic - Base package with header 4,678.20 6,092.70 PACKAGE C2 Deluxe - Base package + (2) 10" deep shelves, (1) 39" x 20" x 39" counter 5.287.70 6.873.55 PACKAGE D1 Basic - Base package with oversized header, (2) built-in back counters 6 853 08 5,271.60 PACKAGE D2 Deluxe - Base package + (2) 10" deep shelves, (1) 39" x 20" x 39" counter 5,881.10 7,645.43