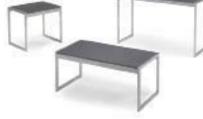

# **Tables**

All tables are available in the below options:

- Unskirted or Skirted
- 30" or 40" height

6' x 2' skirted table

• 4', 6', or 8' lengths x 2' widths

8' x 2' skirted table

4' x 2' skirted table

# **Pedestal Tables**

All pedestal tables are available in the below options:

- 30" diameter tops
- 30" or 40" high

Chairs

Fabric Sled Base Chair

Fabric Arm Chair

Fabric Highback Stool

\*DISCLAIMER\* Actual products and colors available may vary from the images shown. All products subject to availability