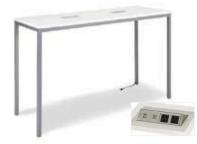

# **Tables**

All tables are available in the below options:

- Unskirted or Skirted
- 30" or 40" height

6' x 2' skirted table

• 4', 6', or 8' lengths x 2' widths

8' x 2' skirted table

4' x 2' skirted table