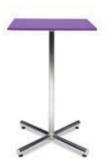

# **TABLE AND CHAIR RENTAL ORDER FORM & INVOICE**

| TABLES                       |                      |                   |        |                  |                  |            |
|------------------------------|----------------------|-------------------|--------|------------------|------------------|------------|
| Descript                     | ion                  |                   | Qty.   | Discount<br>Rate | Standard<br>Rate | Total      |
|                              | TABLES<br>30" HEIGHT | г                 |        |                  |                  |            |
| 8' x                         | 2' Skirted           |                   |        | 286.00           | 371.80           |            |
| 6' x                         | 6' x 2' Skirted      |                   |        | 258.05           | 355.57           |            |
| 4' x 2' Skirted              |                      |                   | 237.90 | 309.27           |                  |            |
| Fourth side of table skirted |                      |                   | 102.70 | 133.51           |                  |            |
| Uns                          | kirted table         | 8' 🗌 6' 🔲 4'      |        | 119.00           | 154.70           |            |
| ☐ Blue<br>☐ Gold             | ☐ Red<br>☐ Green     | ☐ Black<br>☐ Grey |        | eal<br>Purple    | Burg             | jundy<br>e |

|                                | TABLES<br>40" COUNTE | ER HEIGHT         |        |               |                  |            |
|--------------------------------|----------------------|-------------------|--------|---------------|------------------|------------|
| 8' X                           | 8' x 2' Skirted      |                   |        | 324.50        | 416.65           |            |
| 6' x 2' Skirted                |                      |                   |        | 296.10        | 384.93           |            |
| 4' x 2' Skirted                |                      |                   |        | 282.10        | 366.73           |            |
| Fourth side of table skirted   |                      |                   |        | 102.70        | 133.51           |            |
| Unskirted table 🗌 8' 🗌 6' 🔲 4' |                      |                   | 127.40 | 166.62        |                  |            |
| ☐ Blue<br>☐ Gold               | ☐ Red<br>☐ Green     | ☐ Black<br>☐ Grey |        | eal<br>turple | ☐ Burg<br>☐ Whit | gundy<br>e |