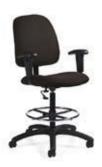

# **Pedestal Tables**

All pedestal tables are available in the below options:

- 30" diameter tops
- 30" or 40" high

Chairs

Fabric Sled Base Chair

Fabric Arm Chair

Fabric Highback Stool

\*DISCLAIMER\* Actual products and colors available may vary from the images shown. All products subject to availability

# **TABLE AND CHAIR RENTAL ORDER FORM & INVOICE**

| TABLES                       |                      |                   |        |                  |                  |            |
|------------------------------|----------------------|-------------------|--------|------------------|------------------|------------|
| Descript                     | ion                  |                   | Qty.   | Discount<br>Rate | Standard<br>Rate | Total      |
|                              | TABLES<br>30" HEIGHT | г                 |        |                  |                  |            |
| 8' x                         | 2' Skirted           |                   |        | 286.00           | 371.80           |            |
| 6' x                         | 6' x 2' Skirted      |                   |        | 258.05           | 355.57           |            |
| 4' x 2' Skirted              |                      |                   | 237.90 | 309.27           |                  |            |
| Fourth side of table skirted |                      |                   | 102.70 | 133.51           |                  |            |
| Uns                          | kirted table         | 8' 🗌 6' 🔲 4'      |        | 119.00           | 154.70           |            |
| ☐ Blue<br>☐ Gold             | ☐ Red<br>☐ Green     | ☐ Black<br>☐ Grey |        | eal<br>Purple    | Burg             | jundy<br>e |

# BOOTH#

| CHAIRS                              |      |                  |                  |       |  |
|-------------------------------------|------|------------------|------------------|-------|--|
| Description                         | Qty. | Discount<br>Rate | Standard<br>Rate | Total |  |
| FABRIC SLED BASE<br>CHAIR - GREY    |      | 196.30           | 255.19           |       |  |
| FABRIC SLED BASE<br>ARMCHAIR - GREY |      | 216.32           | 281.22           |       |  |
| FABRIC HIGHBACK<br>STOOL - GREY     |      | 243.40           | 277.42           |       |  |