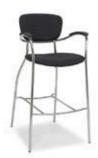

# **Pedestal Tables**

All pedestal tables are available in the below options:

- 30" diameter tops
- 30" or 40" high

Chairs

Fabric Sled Base Chair

Fabric Arm Chair

Fabric Highback Stool

\*DISCLAIMER\* Actual products and colors available may vary from the images shown. All products subject to availability

# BOOTH#

| CHAIRS                              |      |                  |                  |       |  |
|-------------------------------------|------|------------------|------------------|-------|--|
| Description                         | Qty. | Discount<br>Rate | Standard<br>Rate | Total |  |
| FABRIC SLED BASE<br>CHAIR - GREY    |      | 196.30           | 255.19           |       |  |
| FABRIC SLED BASE<br>ARMCHAIR - GREY |      | 216.32           | 281.22           |       |  |
| FABRIC HIGHBACK<br>STOOL - GREY     |      | 243.40           | 277.42           |       |  |