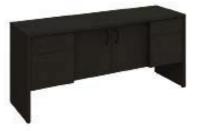

# CABINETS

# Straight Cabinets

All straight cabinets come with sliding doors. Optional Upgrades noted below:

Lock for doors

- Lighting
   \*Jewelry Case or Show Case
- Branding graphic panels

Cabinet "A" 1 meter cabinet with doors 39" long x 20" deep x 40" high