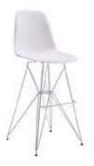

# **Pedestal Tables**

All pedestal tables are available in the below options:

- 30" diameter tops
- 30" or 40" high

Chairs

Fabric Sled Base Chair

Fabric Arm Chair

Fabric Highback Stool

\*DISCLAIMER\* Actual products and colors available may vary from the images shown. All products subject to availability

# BOOTH#

| CHAIRS                              |      |                  |                  |       |  |
|-------------------------------------|------|------------------|------------------|-------|--|
| Description                         | Qty. | Discount<br>Rate | Standard<br>Rate | Total |  |
| FABRIC SLED BASE<br>CHAIR - GREY    |      | 196.30           | 255.19           |       |  |
| FABRIC SLED BASE<br>ARMCHAIR - GREY |      | 216.32           | 281.22           |       |  |
| FABRIC HIGHBACK<br>STOOL - GREY     |      | 243.40           | 277.42           |       |  |