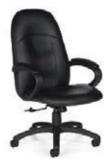

# **Pedestal Tables**

All pedestal tables are available in the below options:

- 30" diameter tops
- 30" or 40" high

Chairs

Fabric Sled Base Chair

Fabric Arm Chair

Fabric Highback Stool

\*DISCLAIMER\* Actual products and colors available may vary from the images shown. All products subject to availability

# **TABLE AND CHAIR RENTAL ORDER FORM & INVOICE**

| TABLES                       |                      |                   |        |                  |                  |            |
|------------------------------|----------------------|-------------------|--------|------------------|------------------|------------|
| Descript                     | ion                  |                   | Qty.   | Discount<br>Rate | Standard<br>Rate | Total      |
|                              | TABLES<br>30" HEIGHT | г                 |        |                  |                  |            |
| 8' x                         | 2' Skirted           |                   |        | 286.00           | 371.80           |            |
| 6' x                         | 6' x 2' Skirted      |                   |        | 258.05           | 355.57           |            |
| 4' x 2' Skirted              |                      |                   | 237.90 | 309.27           |                  |            |
| Fourth side of table skirted |                      |                   | 102.70 | 133.51           |                  |            |
| Uns                          | kirted table         | 8' 🗌 6' 🔲 4'      |        | 119.00           | 154.70           |            |
| ☐ Blue<br>☐ Gold             | ☐ Red<br>☐ Green     | ☐ Black<br>☐ Grey |        | eal<br>Purple    | Burg             | jundy<br>e |

# BOOTH#

| CHAIRS                              |      |                  |                  |       |  |
|-------------------------------------|------|------------------|------------------|-------|--|
| Description                         | Qty. | Discount<br>Rate | Standard<br>Rate | Total |  |
| FABRIC SLED BASE<br>CHAIR - GREY    |      | 196.30           | 255.19           |       |  |
| FABRIC SLED BASE<br>ARMCHAIR - GREY |      | 216.32           | 281.22           |       |  |
| FABRIC HIGHBACK<br>STOOL - GREY     |      | 243.40           | 277.42           |       |  |