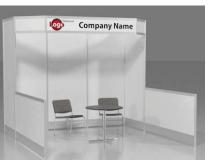

#### 10' x 10' BOOTH PACKAGES - Please contact customer service for GRAPHIC UPGRADES Discount Standard **Description**: Base package includes: Aluminum structure, white hardwalls.booth header with company name in block lettering, carpet, 30" pedestal table, (2) fabric chairs, installation and dismantle. Qty Total Rate Rate PACKAGE A1 Basic - Base package with header 5,812.10 4,471.20 PACKAGE A2 Deluxe - Base package + (2) 10" deep shelves, (1) 39" x 20" x 39" counter 5,080.70 6,604.45 PACKAGE B1 Basic - Corner base package booth with curved counter, 1 curved header sign 5,092.20 6,081.20 PACKAGE B2 Deluxe - Base package + enclosed corner counter, (2) 10" deep shelves 5,161.20 6,709.00 PACKAGE C1 Basic - Base package with header 4,678.20 6,092.70 PACKAGE C2 Deluxe - Base package + (2) 10" deep shelves, (1) 39" x 20" x 39" counter 5.287.70 6.873.55 PACKAGE D1 Basic - Base package with oversized header, (2) built-in back counters 6 853 08 5,271.60 PACKAGE D2 Deluxe - Base package + (2) 10" deep shelves, (1) 39" x 20" x 39" counter 5,881.10 7,645.43