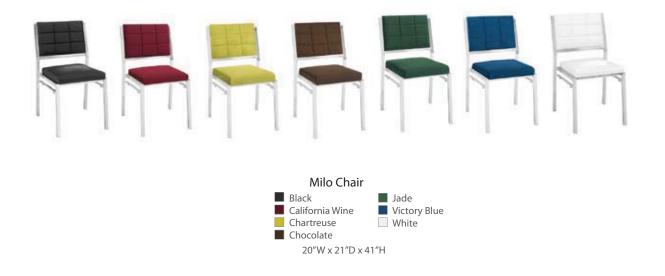

# **TABLES & CHAIRS**

# **Pedestal Tables**

All pedestal tables are available in the below options:

- 30" diameter tops
- 30" or 40" high

Chairs

Fabric Sled Base Chair

Fabric Arm Chair

Fabric Highback Stool

\*DISCLAIMER\* Actual products and colors available may vary from the images shown. All products subject to availability

# **TABLE AND CHAIR RENTAL ORDER FORM & INVOICE**

| TABLES                       |                      |                   |        |                  |                  |            |
|------------------------------|----------------------|-------------------|--------|------------------|------------------|------------|
| Descript                     | ion                  |                   | Qty.   | Discount<br>Rate | Standard<br>Rate | Total      |
|                              | TABLES<br>30" HEIGHT | г                 |        |                  |                  |            |
| 8' x                         | 2' Skirted           |                   |        | 286.00           | 371.80           |            |
| 6' x                         | 6' x 2' Skirted      |                   |        | 258.05           | 355.57           |            |
| 4' x 2' Skirted              |                      |                   | 237.90 | 309.27           |                  |            |
| Fourth side of table skirted |                      |                   | 102.70 | 133.51           |                  |            |
| Uns                          | kirted table         | 8' 🗌 6' 🔲 4'      |        | 119.00           | 154.70           |            |
| ☐ Blue<br>☐ Gold             | ☐ Red<br>☐ Green     | ☐ Black<br>☐ Grey |        | eal<br>Purple    | Burg             | jundy<br>e |

# BOOTH#

| CHAIRS                              |      |                  |                  |       |  |
|-------------------------------------|------|------------------|------------------|-------|--|
| Description                         | Qty. | Discount<br>Rate | Standard<br>Rate | Total |  |
| FABRIC SLED BASE<br>CHAIR - GREY    |      | 196.30           | 255.19           |       |  |
| FABRIC SLED BASE<br>ARMCHAIR - GREY |      | 216.32           | 281.22           |       |  |
| FABRIC HIGHBACK<br>STOOL - GREY     |      | 243.40           | 277.42           |       |  |