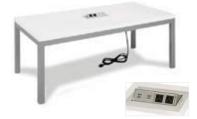

# **Tables**

All tables are available in the below options:

- Unskirted or Skirted
- 30" or 40" height

6' x 2' skirted table

• 4', 6', or 8' lengths x 2' widths

8' x 2' skirted table

4' x 2' skirted table