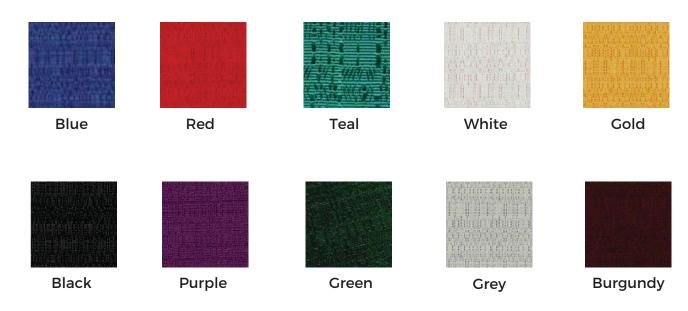

# **TABLE AND CHAIR RENTAL ORDER FORM & INVOICE**

| TABLES                       |                      |                   |        |                  |                  |            |
|------------------------------|----------------------|-------------------|--------|------------------|------------------|------------|
| Descript                     | ion                  |                   | Qty.   | Discount<br>Rate | Standard<br>Rate | Total      |
|                              | TABLES<br>30" HEIGHT | г                 |        |                  |                  |            |
| 8' x                         | 2' Skirted           |                   |        | 286.00           | 371.80           |            |
| 6' x                         | 6' x 2' Skirted      |                   |        | 258.05           | 355.57           |            |
| 4' x 2' Skirted              |                      |                   | 237.90 | 309.27           |                  |            |
| Fourth side of table skirted |                      |                   | 102.70 | 133.51           |                  |            |
| Uns                          | kirted table         | 8' 🗌 6' 🔲 4'      |        | 119.00           | 154.70           |            |
| ☐ Blue<br>☐ Gold             | ☐ Red<br>☐ Green     | ☐ Black<br>☐ Grey |        | eal<br>Purple    | Burg             | jundy<br>e |

|                                | TABLES<br>40" COUNTE | ER HEIGHT         |        |               |                  |            |
|--------------------------------|----------------------|-------------------|--------|---------------|------------------|------------|
| 8' X                           | 8' x 2' Skirted      |                   |        | 324.50        | 416.65           |            |
| 6' x 2' Skirted                |                      |                   |        | 296.10        | 384.93           |            |
| 4' x 2' Skirted                |                      |                   |        | 282.10        | 366.73           |            |
| Fourth side of table skirted   |                      |                   |        | 102.70        | 133.51           |            |
| Unskirted table 🗌 8' 🗌 6' 🔲 4' |                      |                   | 127.40 | 166.62        |                  |            |
| ☐ Blue<br>☐ Gold               | ☐ Red<br>☐ Green     | ☐ Black<br>☐ Grey |        | eal<br>turple | ☐ Burg<br>☐ Whit | gundy<br>e |