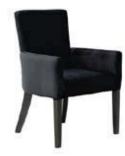

# **Pedestal Tables**

All pedestal tables are available in the below options:

- 30" diameter tops
- 30" or 40" high

Chairs

Fabric Sled Base Chair

Fabric Arm Chair

Fabric Highback Stool

\*DISCLAIMER\* Actual products and colors available may vary from the images shown. All products subject to availability

# **TABLE AND CHAIR RENTAL ORDER FORM & INVOICE**

| TABLES                       |                      |                   |        |                  |                  |            |
|------------------------------|----------------------|-------------------|--------|------------------|------------------|------------|
| Descript                     | ion                  |                   | Qty.   | Discount<br>Rate | Standard<br>Rate | Total      |
|                              | TABLES<br>30" HEIGHT | г                 |        |                  |                  |            |
| 8' x                         | 2' Skirted           |                   |        | 286.00           | 371.80           |            |
| 6' x                         | 6' x 2' Skirted      |                   |        | 258.05           | 355.57           |            |
| 4' x 2' Skirted              |                      |                   | 237.90 | 309.27           |                  |            |
| Fourth side of table skirted |                      |                   | 102.70 | 133.51           |                  |            |
| Uns                          | kirted table         | 8' 🗌 6' 🔲 4'      |        | 119.00           | 154.70           |            |
| ☐ Blue<br>☐ Gold             | ☐ Red<br>☐ Green     | ☐ Black<br>☐ Grey |        | eal<br>Purple    | Burg             | jundy<br>e |

# BOOTH#

| CHAIRS                              |      |                  |                  |       |  |
|-------------------------------------|------|------------------|------------------|-------|--|
| Description                         | Qty. | Discount<br>Rate | Standard<br>Rate | Total |  |
| FABRIC SLED BASE<br>CHAIR - GREY    |      | 196.30           | 255.19           |       |  |
| FABRIC SLED BASE<br>ARMCHAIR - GREY |      | 216.32           | 281.22           |       |  |
| FABRIC HIGHBACK<br>STOOL - GREY     |      | 243.40           | 277.42           |       |  |