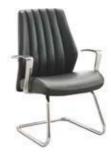

# **Pedestal Tables**

All pedestal tables are available in the below options:

- 30" diameter tops
- 30" or 40" high

Chairs

Fabric Sled Base Chair

Fabric Arm Chair

Fabric Highback Stool

\*DISCLAIMER\* Actual products and colors available may vary from the images shown. All products subject to availability

# **TABLE AND CHAIR RENTAL ORDER FORM & INVOICE**

| TABLES                       |                      |                   |        |                  |                  |            |
|------------------------------|----------------------|-------------------|--------|------------------|------------------|------------|
| Descript                     | ion                  |                   | Qty.   | Discount<br>Rate | Standard<br>Rate | Total      |
|                              | TABLES<br>30" HEIGHT | г                 |        |                  |                  |            |
| 8' x                         | 2' Skirted           |                   |        | 286.00           | 371.80           |            |
| 6' x                         | 6' x 2' Skirted      |                   |        | 258.05           | 355.57           |            |
| 4' x 2' Skirted              |                      |                   | 237.90 | 309.27           |                  |            |
| Fourth side of table skirted |                      |                   | 102.70 | 133.51           |                  |            |
| Uns                          | kirted table         | 8' 🗌 6' 🔲 4'      |        | 119.00           | 154.70           |            |
| ☐ Blue<br>☐ Gold             | ☐ Red<br>☐ Green     | ☐ Black<br>☐ Grey |        | eal<br>Purple    | Burg             | jundy<br>e |

# BOOTH#

| CHAIRS                              |      |                  |                  |       |  |
|-------------------------------------|------|------------------|------------------|-------|--|
| Description                         | Qty. | Discount<br>Rate | Standard<br>Rate | Total |  |
| FABRIC SLED BASE<br>CHAIR - GREY    |      | 196.30           | 255.19           |       |  |
| FABRIC SLED BASE<br>ARMCHAIR - GREY |      | 216.32           | 281.22           |       |  |
| FABRIC HIGHBACK<br>STOOL - GREY     |      | 243.40           | 277.42           |       |  |