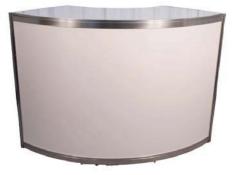

# **RENTAL EXHIBITS**

# 10' x 10' Hardwall Rental Exhibit Booths

All hardwall packages include the below:

- Aluminum structure
- White
- Header(s) block letters black (logo extra)
- 10' x 10' Carpet
- 30" pedestal table (x1)
- Fabric sledbase chairs (x2)

# Package B1 Base

- Curved header block letters black (logo extra)
- Curved front display counter