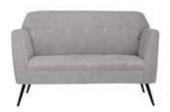

# **Pedestal Tables**

All pedestal tables are available in the below options:

- 30" diameter tops
- 30" or 40" high

Chairs

Fabric Sled Base Chair

Fabric Arm Chair

Fabric Highback Stool

\*DISCLAIMER\* Actual products and colors available may vary from the images shown. All products subject to availability

# BOOTH#

| CHAIRS                              |      |                  |                  |       |  |
|-------------------------------------|------|------------------|------------------|-------|--|
| Description                         | Qty. | Discount<br>Rate | Standard<br>Rate | Total |  |
| FABRIC SLED BASE<br>CHAIR - GREY    |      | 196.30           | 255.19           |       |  |
| FABRIC SLED BASE<br>ARMCHAIR - GREY |      | 216.32           | 281.22           |       |  |
| FABRIC HIGHBACK<br>STOOL - GREY     |      | 243.40           | 277.42           |       |  |