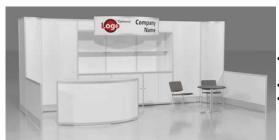

# Package A2 Deluxe

- Base Package plus the • below:
- 10" deep shelves (x2)
- 39" x 20" x 39" counter (x1)

# Package B1 Base

- Curved header block letters black (logo extra)
- Curved front display counter

# Package B2 Deluxe

- Base Package plus the . below:
- **Enclosed corner counter** •
- 10" deep shelves (x2)