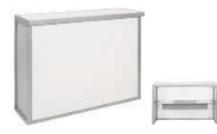

# **RENTAL EXHIBITS**

# 10' x 10' Hardwall Rental Exhibit Booths

All hardwall packages include the below:

- Aluminum structure
- White
- Header(s) block letters black (logo extra)
- 10' x 10' Carpet
- 30" pedestal table (x1)
- Fabric sledbase chairs (x2)

#### Package A1 Base