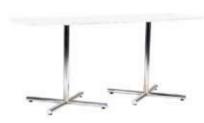

# **Pedestal Tables**

All pedestal tables are available in the below options:

- 30" diameter tops
- 30" or 40" high

Chairs

Fabric Sled Base Chair

Fabric Arm Chair

Fabric Highback Stool

\*DISCLAIMER\* Actual products and colors available may vary from the images shown. All products subject to availability