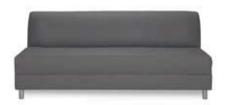

# BOOTH#

| CHAIRS                              |      |                  |                  |       |  |
|-------------------------------------|------|------------------|------------------|-------|--|
| Description                         | Qty. | Discount<br>Rate | Standard<br>Rate | Total |  |
| FABRIC SLED BASE<br>CHAIR - GREY    |      | 196.30           | 255.19           |       |  |
| FABRIC SLED BASE<br>ARMCHAIR - GREY |      | 216.32           | 281.22           |       |  |
| FABRIC HIGHBACK<br>STOOL - GREY     |      | 243.40           | 277.42           |       |  |