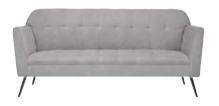

# **Pedestal Tables**

All pedestal tables are available in the below options:

- 30" diameter tops
- 30" or 40" high

Chairs

Fabric Sled Base Chair

Fabric Arm Chair

Fabric Highback Stool

\*DISCLAIMER\* Actual products and colors available may vary from the images shown. All products subject to availability

# **TABLE AND CHAIR RENTAL ORDER FORM & INVOICE**

| TABLES                       |                      |                   |        |                  |                  |            |
|------------------------------|----------------------|-------------------|--------|------------------|------------------|------------|
| Descript                     | ion                  |                   | Qty.   | Discount<br>Rate | Standard<br>Rate | Total      |
|                              | TABLES<br>30" HEIGHT | г                 |        |                  |                  |            |
| 8' x                         | 2' Skirted           |                   |        | 286.00           | 371.80           |            |
| 6' x                         | 6' x 2' Skirted      |                   |        | 258.05           | 355.57           |            |
| 4' x 2' Skirted              |                      |                   | 237.90 | 309.27           |                  |            |
| Fourth side of table skirted |                      |                   | 102.70 | 133.51           |                  |            |
| Uns                          | kirted table         | 8' 🗌 6' 🔲 4'      |        | 119.00           | 154.70           |            |
| ☐ Blue<br>☐ Gold             | ☐ Red<br>☐ Green     | ☐ Black<br>☐ Grey |        | eal<br>Purple    | Burg             | jundy<br>e |