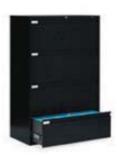

Cabinet "B" 1 meter Jewelry Case with doors 39" long x 20" deep x 40" high

Cabinet "C" 1 meter Show Case with doors 39" long x 20" deep x 40" high (2 meter Show Case available)

Cabinet "D" 2 meter cabinet with doors 80" long x 20" deep x 40" high