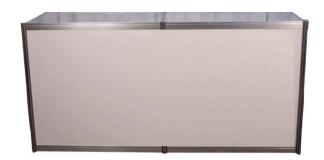

# **RENTAL EXHIBITS**

# 10' x 10' Hardwall Rental Exhibit Booths

All hardwall packages include the below:

- Aluminum structure
- White
- Header(s) block letters black (logo extra)
- 10' x 10' Carpet
- 30" pedestal table (x1)
- Fabric sledbase chairs (x2)