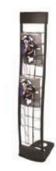

# **SPECIALTY ACCESSORIES RENTAL ORDER FORM & INVOICE**

| DISPLAY UNITS                                                                                         |      |                  |                  |       |
|-------------------------------------------------------------------------------------------------------|------|------------------|------------------|-------|
| Description                                                                                           | Qty. | Discount<br>Rate | Standard<br>Rate | Total |
| FABRIC<br>POSTER BOARD<br>4' x 8' grey fabric<br>covered both sides<br>Horizontal (shown)<br>Vertical |      | 464.00           | 603.20           |       |
| POP-UP BOOTH<br>9'-6" x 7'-5" tall<br>Velcro compatible<br>Set of four lights<br>Blue Grey<br>Black   |      | 4,212.00         | 5,475.00         |       |
| BLACK UPRIGHT<br>LITERATURE RACK<br>6 pockets for<br>8.5" x 11" material                              |      | 267.00           | 347.10           |       |
| PLEXIGLASS       BROCHURE HOLDER       9" x 11"       Table top     Wall mount                        |      | 46.00            | 59.80            |       |
| ALUMINUM EASEL<br>Fits sign sizes:<br>22" x 28"<br>24" x 36"<br>28" x 44"                             |      | 75.00            | 97.50            |       |
| CHROME<br>SIGN HOLDER<br>22" x 28"                                                                    |      | 199.00           | 258.70           |       |