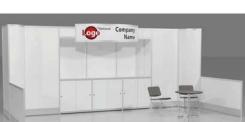

# 10' x 10' Hardwall Rental Exhibit Booths

All hardwall packages include the below:

- Aluminum structure
- White
- Header(s) block letters black (logo extra)
- 10' x 10' Carpet
- 30" pedestal table (x1)
- Fabric sledbase chairs (x2)

#### Package A1 Base