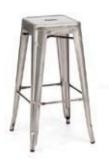

# **Pedestal Tables**

All pedestal tables are available in the below options:

- 30" diameter tops
- 30" or 40" high

Chairs

Fabric Sled Base Chair

Fabric Arm Chair

Fabric Highback Stool

\*DISCLAIMER\* Actual products and colors available may vary from the images shown. All products subject to availability

# BOOTH#

| CHAIRS                              |      |                  |                  |       |  |
|-------------------------------------|------|------------------|------------------|-------|--|
| Description                         | Qty. | Discount<br>Rate | Standard<br>Rate | Total |  |
| FABRIC SLED BASE<br>CHAIR - GREY    |      | 196.30           | 255.19           |       |  |
| FABRIC SLED BASE<br>ARMCHAIR - GREY |      | 216.32           | 281.22           |       |  |
| FABRIC HIGHBACK<br>STOOL - GREY     |      | 243.40           | 277.42           |       |  |