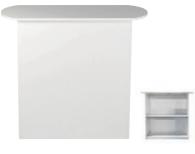

# **RENTAL EXHIBITS**

# 10' x 10' Hardwall Rental Exhibit Booths

All hardwall packages include the below:

- Aluminum structure
- White
- Header(s) block letters black (logo extra)
- 10' x 10' Carpet
- 30" pedestal table (x1)
- Fabric sledbase chairs (x2)

# Package B1 Base

- Curved header block letters black (logo extra)
- Curved front display counter