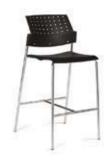

# **Pedestal Tables**

All pedestal tables are available in the below options:

- 30" diameter tops
- 30" or 40" high

Chairs

Fabric Sled Base Chair

Fabric Arm Chair

Fabric Highback Stool

\*DISCLAIMER\* Actual products and colors available may vary from the images shown. All products subject to availability

# BOOTH#

| CHAIRS                              |      |                  |                  |       |  |
|-------------------------------------|------|------------------|------------------|-------|--|
| Description                         | Qty. | Discount<br>Rate | Standard<br>Rate | Total |  |
| FABRIC SLED BASE<br>CHAIR - GREY    |      | 196.30           | 255.19           |       |  |
| FABRIC SLED BASE<br>ARMCHAIR - GREY |      | 216.32           | 281.22           |       |  |
| FABRIC HIGHBACK<br>STOOL - GREY     |      | 243.40           | 277.42           |       |  |