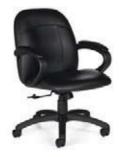

# **Pedestal Tables**

All pedestal tables are available in the below options:

- 30" diameter tops
- 30" or 40" high

Chairs

Fabric Sled Base Chair

Fabric Arm Chair

Fabric Highback Stool

\*DISCLAIMER\* Actual products and colors available may vary from the images shown. All products subject to availability