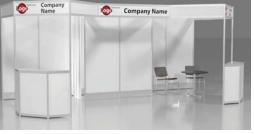

# **RENTAL EXHIBITS**

# 10' x 10' Hardwall Rental Exhibit Booths

All hardwall packages include the below:

- Aluminum structure
- White
- Header(s) block letters black (logo extra)
- 10' x 10' Carpet
- 30" pedestal table (x1)
- Fabric sledbase chairs (x2)

#### Package A1 Base