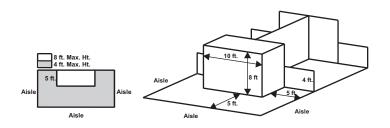

# **PENINSULA END-CAP BOOTH**

An end cap booth is exposed to aisles on three sides and composed of two booths.

Dimensions: End-cap Booths are generally ten feet (10') deep by twenty feet (20') wide. The maximum back wall height of eight feet (8') is allowed only in the rear half of the booth space and within five feet (5') of the two side aisles with a four foot (4') height restriction imposed on all materials in the remaining space forward to the aisle.

# **ISLAND BOOTH**

An Island Booth is any size booth exposed to aisles on all four sides.

**Dimensions**: An Island Booth is 20'x30' or larger, although it may be configured differently.

**Use of Space**: The entire cubic content of the space may be used up to the maximum allowable height, which is usually sixteen feet (16'), including signage.