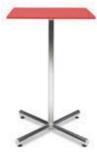

# **TABLE AND CHAIR RENTAL ORDER FORM & INVOICE**

| TABLES                       |                      |                   |        |                  |                  |            |
|------------------------------|----------------------|-------------------|--------|------------------|------------------|------------|
| Descript                     | ion                  |                   | Qty.   | Discount<br>Rate | Standard<br>Rate | Total      |
|                              | TABLES<br>30" HEIGHT | г                 |        |                  |                  |            |
| 8' x                         | 2' Skirted           |                   |        | 286.00           | 371.80           |            |
| 6' x                         | 6' x 2' Skirted      |                   |        | 258.05           | 355.57           |            |
| 4' x 2' Skirted              |                      |                   | 237.90 | 309.27           |                  |            |
| Fourth side of table skirted |                      |                   | 102.70 | 133.51           |                  |            |
| Uns                          | kirted table         | 8' 🗌 6' 🔲 4'      |        | 119.00           | 154.70           |            |
| ☐ Blue<br>☐ Gold             | ☐ Red<br>☐ Green     | ☐ Black<br>☐ Grey |        | eal<br>Purple    | Burg             | jundy<br>e |

|                                | TABLES<br>40" COUNTE | ER HEIGHT         |        |               |                  |            |
|--------------------------------|----------------------|-------------------|--------|---------------|------------------|------------|
| 8' X                           | 8' x 2' Skirted      |                   |        | 324.50        | 416.65           |            |
| 6' x 2' Skirted                |                      |                   |        | 296.10        | 384.93           |            |
| 4' x 2' Skirted                |                      |                   |        | 282.10        | 366.73           |            |
| Fourth side of table skirted   |                      |                   |        | 102.70        | 133.51           |            |
| Unskirted table 🗌 8' 🗌 6' 🔲 4' |                      |                   | 127.40 | 166.62        |                  |            |
| ☐ Blue<br>☐ Gold               | ☐ Red<br>☐ Green     | ☐ Black<br>☐ Grey |        | eal<br>turple | ☐ Burg<br>☐ Whit | gundy<br>e |