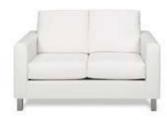

# **Pedestal Tables**

All pedestal tables are available in the below options:

- 30" diameter tops
- 30" or 40" high

Chairs

Fabric Sled Base Chair

Fabric Arm Chair

Fabric Highback Stool

\*DISCLAIMER\* Actual products and colors available may vary from the images shown. All products subject to availability

# BOOTH#

| CHAIRS                              |      |                  |                  |       |  |
|-------------------------------------|------|------------------|------------------|-------|--|
| Description                         | Qty. | Discount<br>Rate | Standard<br>Rate | Total |  |
| FABRIC SLED BASE<br>CHAIR - GREY    |      | 196.30           | 255.19           |       |  |
| FABRIC SLED BASE<br>ARMCHAIR - GREY |      | 216.32           | 281.22           |       |  |
| FABRIC HIGHBACK<br>STOOL - GREY     |      | 243.40           | 277.42           |       |  |