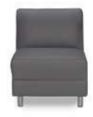

# **Pedestal Tables**

All pedestal tables are available in the below options:

- 30" diameter tops
- 30" or 40" high

Chairs

Fabric Sled Base Chair

Fabric Arm Chair

Fabric Highback Stool

\*DISCLAIMER\* Actual products and colors available may vary from the images shown. All products subject to availability

# BOOTH#

| CHAIRS                              |      |                  |                  |       |  |
|-------------------------------------|------|------------------|------------------|-------|--|
| Description                         | Qty. | Discount<br>Rate | Standard<br>Rate | Total |  |
| FABRIC SLED BASE<br>CHAIR - GREY    |      | 196.30           | 255.19           |       |  |
| FABRIC SLED BASE<br>ARMCHAIR - GREY |      | 216.32           | 281.22           |       |  |
| FABRIC HIGHBACK<br>STOOL - GREY     |      | 243.40           | 277.42           |       |  |