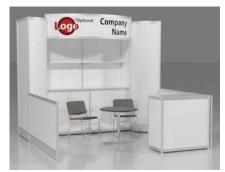

# 10' x 10' Hardwall Rental Exhibit Booths

All hardwall packages include the below:

- Aluminum structure
- White
- Header(s) block letters black (logo extra)
- 10' x 10' Carpet
- 30" pedestal table (x1)
- Fabric sledbase chairs (x2)

#### Package A1 Base