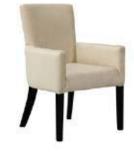

# **Pedestal Tables**

All pedestal tables are available in the below options:

- 30" diameter tops
- 30" or 40" high

Chairs

Fabric Sled Base Chair

Fabric Arm Chair

Fabric Highback Stool

\*DISCLAIMER\* Actual products and colors available may vary from the images shown. All products subject to availability

# **TABLE AND CHAIR RENTAL ORDER FORM & INVOICE**

| TABLES                       |                      |                   |        |                  |                  |            |
|------------------------------|----------------------|-------------------|--------|------------------|------------------|------------|
| Descript                     | ion                  |                   | Qty.   | Discount<br>Rate | Standard<br>Rate | Total      |
|                              | TABLES<br>30" HEIGHT | г                 |        |                  |                  |            |
| 8' x                         | 2' Skirted           |                   |        | 286.00           | 371.80           |            |
| 6' x                         | 6' x 2' Skirted      |                   |        | 258.05           | 355.57           |            |
| 4' x 2' Skirted              |                      |                   | 237.90 | 309.27           |                  |            |
| Fourth side of table skirted |                      |                   | 102.70 | 133.51           |                  |            |
| Uns                          | kirted table         | 8' 🗌 6' 🔲 4'      |        | 119.00           | 154.70           |            |
| ☐ Blue<br>☐ Gold             | ☐ Red<br>☐ Green     | ☐ Black<br>☐ Grey |        | eal<br>Purple    | Burg             | jundy<br>e |

# BOOTH#

| CHAIRS                              |      |                  |                  |       |  |
|-------------------------------------|------|------------------|------------------|-------|--|
| Description                         | Qty. | Discount<br>Rate | Standard<br>Rate | Total |  |
| FABRIC SLED BASE<br>CHAIR - GREY    |      | 196.30           | 255.19           |       |  |
| FABRIC SLED BASE<br>ARMCHAIR - GREY |      | 216.32           | 281.22           |       |  |
| FABRIC HIGHBACK<br>STOOL - GREY     |      | 243.40           | 277.42           |       |  |