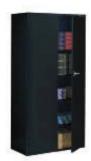

# **Curved Cabinets**

Optional Upgrades noted below:

Lock for doors

Branding - graphic panels

Cabinet "E" 1 meter curved cabinet 61" long x 20" deep x 40" high

Cabinet "F" 1 meter curved cabinet with door 61" long x 20" deep x 40" high \*\*Same as cabinet "E" but with door