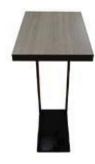

# **Tables**

All tables are available in the below options:

- Unskirted or Skirted
- 30" or 40" height

6' x 2' skirted table

• 4', 6', or 8' lengths x 2' widths

8' x 2' skirted table

4' x 2' skirted table