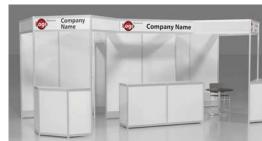

# **RENTAL EXHIBITS**

# 10' x 10' Hardwall Rental Exhibit Booths

All hardwall packages include the below:

- Aluminum structure
- White
- Header(s) block letters black (logo extra)
- 10' x 10' Carpet
- 30" pedestal table (x1)
- Fabric sledbase chairs (x2)

# Package B1 Base

- Curved header block letters black (logo extra)
- Curved front display counter

# Package B2 Deluxe

- Base Package plus the . below:
- **Enclosed corner counter** •
- 10" deep shelves (x2)