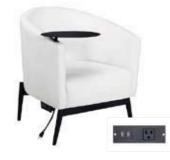

# **Pedestal Tables**

All pedestal tables are available in the below options:

- 30" diameter tops
- 30" or 40" high

Chairs

Fabric Sled Base Chair

Fabric Arm Chair

Fabric Highback Stool

\*DISCLAIMER\* Actual products and colors available may vary from the images shown. All products subject to availability