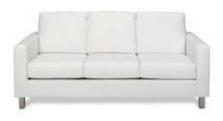

# **Pedestal Tables**

All pedestal tables are available in the below options:

- 30" diameter tops
- 30" or 40" high

Chairs

Fabric Sled Base Chair

Fabric Arm Chair

Fabric Highback Stool

\*DISCLAIMER\* Actual products and colors available may vary from the images shown. All products subject to availability

# BOOTH#

| CHAIRS                              |      |                  |                  |       |  |
|-------------------------------------|------|------------------|------------------|-------|--|
| Description                         | Qty. | Discount<br>Rate | Standard<br>Rate | Total |  |
| FABRIC SLED BASE<br>CHAIR - GREY    |      | 196.30           | 255.19           |       |  |
| FABRIC SLED BASE<br>ARMCHAIR - GREY |      | 216.32           | 281.22           |       |  |
| FABRIC HIGHBACK<br>STOOL - GREY     |      | 243.40           | 277.42           |       |  |