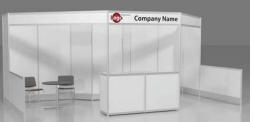

# **RENTAL EXHIBITS**

# 10' x 10' Hardwall Rental Exhibit Booths

All hardwall packages include the below:

- Aluminum structure
- White
- Header(s) block letters black (logo extra)
- 10' x 10' Carpet
- 30" pedestal table (x1)
- Fabric sledbase chairs (x2)

# Package C1 Base

Oversized header - block letters black (logo extra) 20" x 39" x 39" high built-in counters on backwall (x2)

# Package C2 Deluxe

- Base Package plus the below:
- 10" deep shelves (x2)
- 39" x 20" x 39" counter (x1)