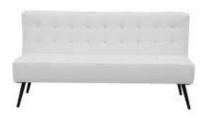

# **Pedestal Tables**

All pedestal tables are available in the below options:

- 30" diameter tops
- 30" or 40" high

Chairs

Fabric Sled Base Chair

Fabric Arm Chair

Fabric Highback Stool

\*DISCLAIMER\* Actual products and colors available may vary from the images shown. All products subject to availability

# **TABLE AND CHAIR RENTAL ORDER FORM & INVOICE**

| TABLES                       |                      |                   |        |                  |                  |            |
|------------------------------|----------------------|-------------------|--------|------------------|------------------|------------|
| Descript                     | ion                  |                   | Qty.   | Discount<br>Rate | Standard<br>Rate | Total      |
|                              | TABLES<br>30" HEIGHT | г                 |        |                  |                  |            |
| 8' x                         | 2' Skirted           |                   |        | 286.00           | 371.80           |            |
| 6' x                         | 6' x 2' Skirted      |                   |        | 258.05           | 355.57           |            |
| 4' x 2' Skirted              |                      |                   | 237.90 | 309.27           |                  |            |
| Fourth side of table skirted |                      |                   | 102.70 | 133.51           |                  |            |
| Uns                          | kirted table         | 8' 🗌 6' 🔲 4'      |        | 119.00           | 154.70           |            |
| ☐ Blue<br>☐ Gold             | ☐ Red<br>☐ Green     | ☐ Black<br>☐ Grey |        | eal<br>Purple    | Burg             | jundy<br>e |