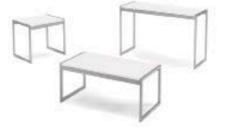

# **Tables**

All tables are available in the below options:

- Unskirted or Skirted
- 30" or 40" height

6' x 2' skirted table

• 4', 6', or 8' lengths x 2' widths

8' x 2' skirted table

4' x 2' skirted table

# **Pedestal Tables**

All pedestal tables are available in the below options:

- 30" diameter tops
- 30" or 40" high

Chairs

Fabric Sled Base Chair

Fabric Arm Chair

Fabric Highback Stool

\*DISCLAIMER\* Actual products and colors available may vary from the images shown. All products subject to availability