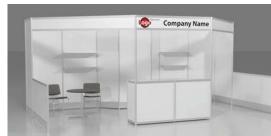

# **RENTAL EXHIBITS**

# 10' x 10' Hardwall Rental Exhibit Booths

All hardwall packages include the below:

- Aluminum structure
- White
- Header(s) block letters black (logo extra)
- 10' x 10' Carpet
- 30" pedestal table (x1)
- Fabric sledbase chairs (x2)

# Package D2 Deluxe

- Base Package plus the below:
- 10" deep shelves (x2)
- 39" x 20" x 39" counter (x1)

\*DISCLAIMER\* Actual products and colors available may vary from the images shown. All products subject to availability